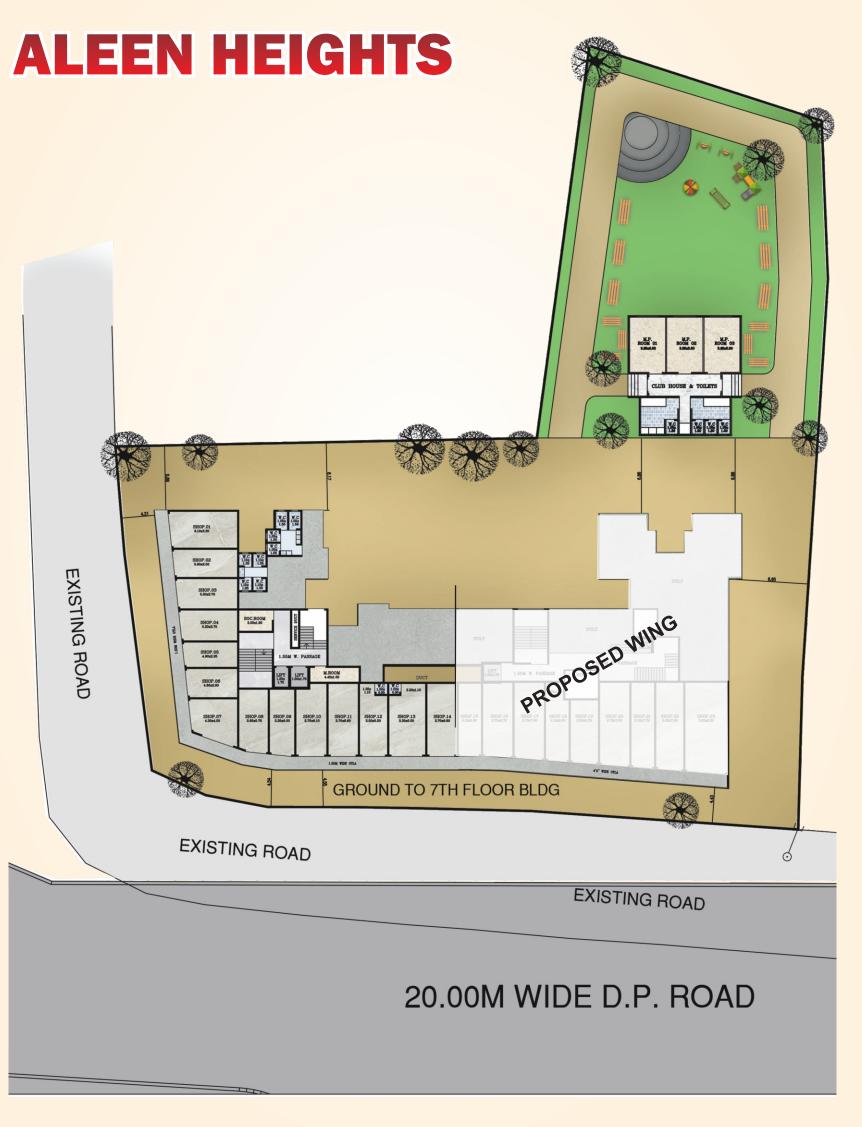

## LOCATION PLAN

### **ALEEN HEIGHTS**





#### A Project by

#### AB BUILDERS & DEVELOPERS

Shop No. 4, Bhavesh Commercial Complex, Opp. BVA Central Office, Shreeprashta, 4th Road, Near HP Petrol Pump, Nallasopara (West), Dist. Palghar - 401 203.
 83900 38861 sales@abcgrp.in / info@abcgrp.in www.abcgrp.in

Architect UMESH S. KEKRE

K.T. Centre, Panchal Nagar, Vasai (West), Dist. Palghar



For Booking & More Information Contact

Cell: 8080847840 | 8888592049



MAHA RERA No.

P99000031719

LOAN POSSIBLE

**Note:** All amenities are proposed, builders will have right to delete or add if necessary.

The discretion remain with developers All the plans, drawings, amenities, facilities are subject to the approval of the respective authorities.

# LAYOUT PLAN







Luxury

The Next Level

Experience

#### **FLAT AMENITIES**

## **ALEEN HEIGHTS**

- ✓ Branded 2X2 Vitrified Flooring.
- ✓ POP false ceiling in Living Room
- ✓ Concealed electrical & modular switches.
- ✓ Decorative main Doors with fancy door fixtures.
- ✓ Water proof doors for Batch & WC.
- ✓ Cable & Internet wiring Provision.
- ✓ Powder coated French windows frame in Granite / Marble & M.S. safety grills.
- ✓ Granite Kitchen Platform with S.S. Sink and with Kitchen Trolley, Full Height Tiles in Kitchen wall.
- ✓ Loft water tank of reputed make in each flat.
- ✓ POP wall in all rooms with Best quality paint on internal walls.
- ✓ One Tube Light & One Ceiling Fan in Living Room.
- ✓ Geyser in Bathroom.
- ✓ Highspeed Lifts of reputed Brand.

#### **DESIGN & SPECIFICATION**

- ✓ Earthq