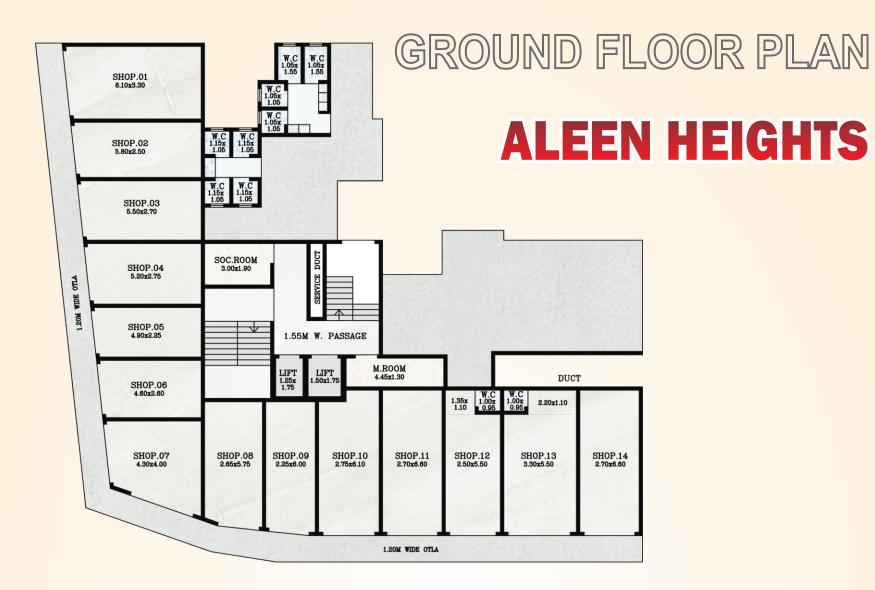

ity paint on internal walls.
- ✓ One Tube Light & One Ceiling Fan in Living Room.
- ✓ Geyser in Bathroom.
- ✓ Highspeed Lifts of reputed Brand.

#### **DESIGN & SPECIFICATION**

- ✓ Earthquakes resistance R.C.C. frame structure
- ✓ Attractive state-of-the-art Elevation.
- ✓ 100% acrylic paint on outer walls.
- ✓ High speed passengers lifts of reputed make.
- ✓ Decorative entrance Lobby/Passage.
- ✓ Sufficient light placement in and around the building.
- ✓ Fire fighting system
- Decorative compound lightings with gates & floorings.

#### **PROJECT AMENITIES**

- ✓ Power backup for Lifts, Lift lobbies & common areas.
- Rain water Harvesting.
- CCTV Camera for all wings & main gate.
- ✓ Jogging Track with Landscaped Garden.
- ✓ GYM.
- Mini Club House with indoor Games

### 1 BHK PLANNING





FIRST FLOOR PLAN



## TYPICAL FLOOR PLAN





#### **2 BHK PLANNING**

## ALEEN HEIGHTS