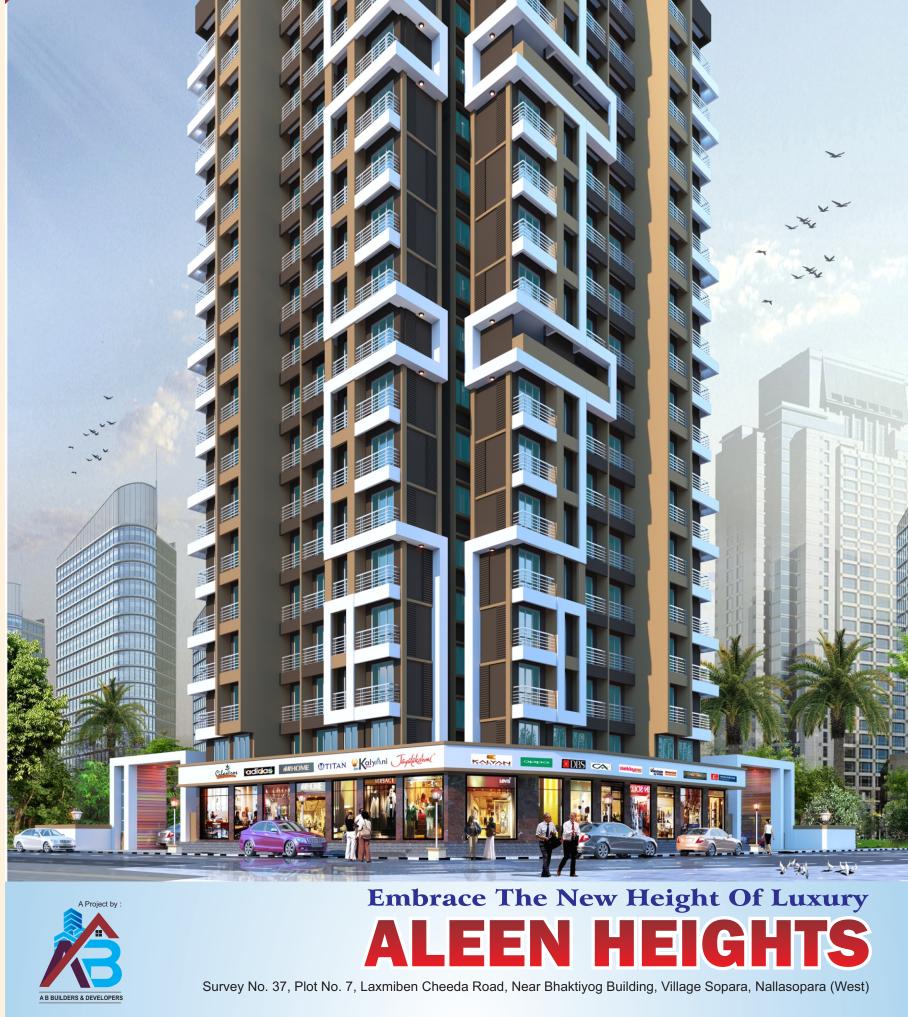

## LOCATION PLAN

### **ALEEN HEIGHTS**





#### A Project by

#### AB BUILDERS & DEVELOPERS

Shop No. 4, Bhavesh Commercial Complex, Opp. BVA Central Office, Shreeprashta, 4th Road, Near HP Petrol Pump, Nallasopara (West), Dist. Palghar - 401 203.
 83900 38861 sales@abcgrp.in / info@abcgrp.in www.abcgrp.in

Architect UMESH S. KEKRE

K.T. Centre, Panchal Nagar, Vasai (West), Dist. Palghar



For Booking & More Information Contact

Cell: 8080847840 | 8888592049



MAHA RERA No.

P99000031719

LOAN POSSIBLE

**Note:** All amenities are proposed, builders will have right to delete or add if necessary.

The discretion remain with developers All the plans, drawings, amenities, facilities are subject to the approval of the respective authorities.

# LAYOUT PLAN







Luxury

The Next Level

Experience

#### **FLAT AMENITIES**

## **ALEEN HEIGHTS**

- ✓ Branded 2X2 Vitrified Flooring.
- ✓ POP false ceiling in Living Room
- ✓ Concealed electrical & modular switches.
- ✓ Decorative main Doors with fancy door fixtures.
- ✓ Water proof doors for Batch & WC.
- ✓ Cable & Internet wiring Provision.
- ✓ Powder coated French windows frame in Granite / Marble & M.S. safety grills.
- ✓ Granite Kitchen Platform with S.S. Sink and with Kitchen Trolley, Full Height