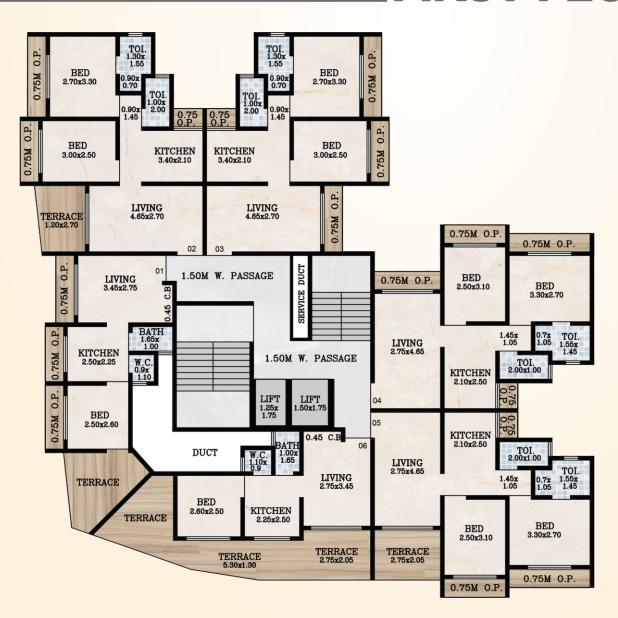

l walls.
- ✓ One Tube Light & One Ceiling Fan in Living Room.
- ✓ Geyser in Bathroom.
- ✓ Highspeed Lifts of reputed Brand.

#### **DESIGN & SPECIFICATION**

- ✓ Earthquakes resistance R.C.C. frame structure
- ✓ Attractive state-of-the-art Elevation.
- ✓ 100% acrylic paint on outer walls.
- ✓ High speed passengers lifts of reputed make.
- ✓ Decorative entrance Lobby/Passage.
- ✓ Sufficient light placement in and around the building.
- ✓ Fire fighting system
- Decorative compound lightings with gates & floorings.

#### **PROJECT AMENITIES**

- ✓ Power backup for Lifts, Lift lobbies & common areas.
- Rain water Harvesting.
- CCTV Camera for all wings & main gate.
- ✓ Jogging Track with Landscaped Garden.
- ✓ GYM.
- Mini Club House with indoor Games

### 1 BHK PLANNING





FIRST FLOOR PLAN



## TYPICAL FLOOR PLAN





#### **2 BHK PLANNING**

## ALEEN HEIGHTS