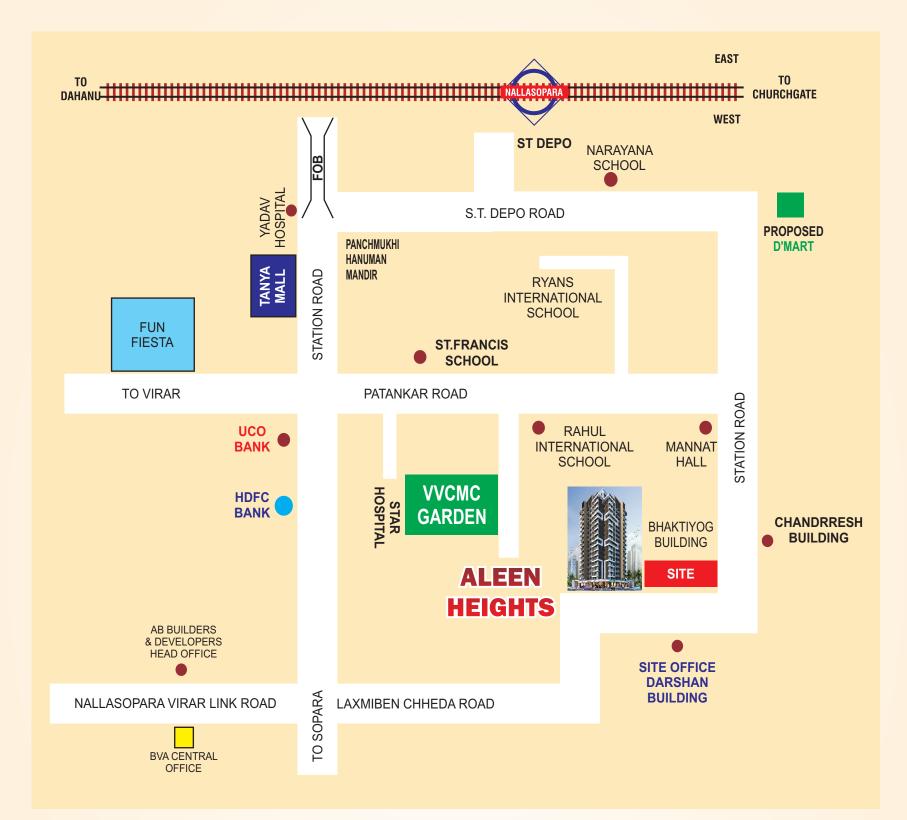

## LOCATION PLAN

### **ALEEN HEIGHTS**





#### A Project by

#### AB BUILDERS & DEVELOPERS

Shop No. 4, Bhavesh Commercial Complex, Opp. BVA Central Office, Shreeprashta, 4th Road, Near HP Petrol Pump, Nallasopara (West), Dist. Palghar - 401 203.
 83900 38861 sales@abcgrp.in / info@abcgrp.in www.abcgrp.in

Architect UMESH S. KEKRE

K.T. Centre, Panchal Nagar, Vasai (West), Dist. Palghar



For Booking & More Information Contact

Cell: 8080847840 | 8888592049



MAHA RERA No.

P99000031719

LOAN POSSIBLE

**Note:** All amenities are proposed, builders will have right to delete or add if necessary.

The discretion remain with developers All the plans, drawings, amenities, facilities are subject to the approval of the respective authorities.

# LAYOUT PLAN







Luxury

The Next Level

Experience

#### **FLAT AMENITIES**

## **A