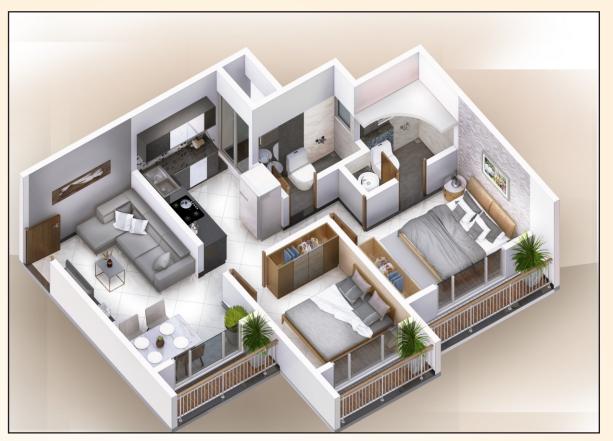

& One Ceiling Fan in Living Room.
- ✓ Geyser in Bathroom.
- ✓ Highspeed Lifts of reputed Brand.

#### **DESIGN & SPECIFICATION**

- ✓ Earthquakes resistance R.C.C. frame structure
- ✓ Attractive state-of-the-art Elevation.
- ✓ 100% acrylic paint on outer walls.
- ✓ High speed passengers lifts of reputed make.
- ✓ Decorative entrance Lobby/Passage.
- ✓ Sufficient light placement in and around the building.
- ✓ Fire fighting system
- Decorative compound lightings with gates & floorings.

#### **PROJECT AMENITIES**

- ✓ Power backup for Lifts, Lift lobbies & common areas.
- Rain water Harvesting.
- CCTV Camera for all wings & main gate.
- ✓ Jogging Track with Landscaped Garden.
- ✓ GYM.
- Mini Club House with indoor Games

### 1 BHK PLANNING





FIRST FLOOR PLAN



## TYPICAL FLOOR PLAN





#### **2 BHK PLANNING**

## ALEEN HEIGHTS