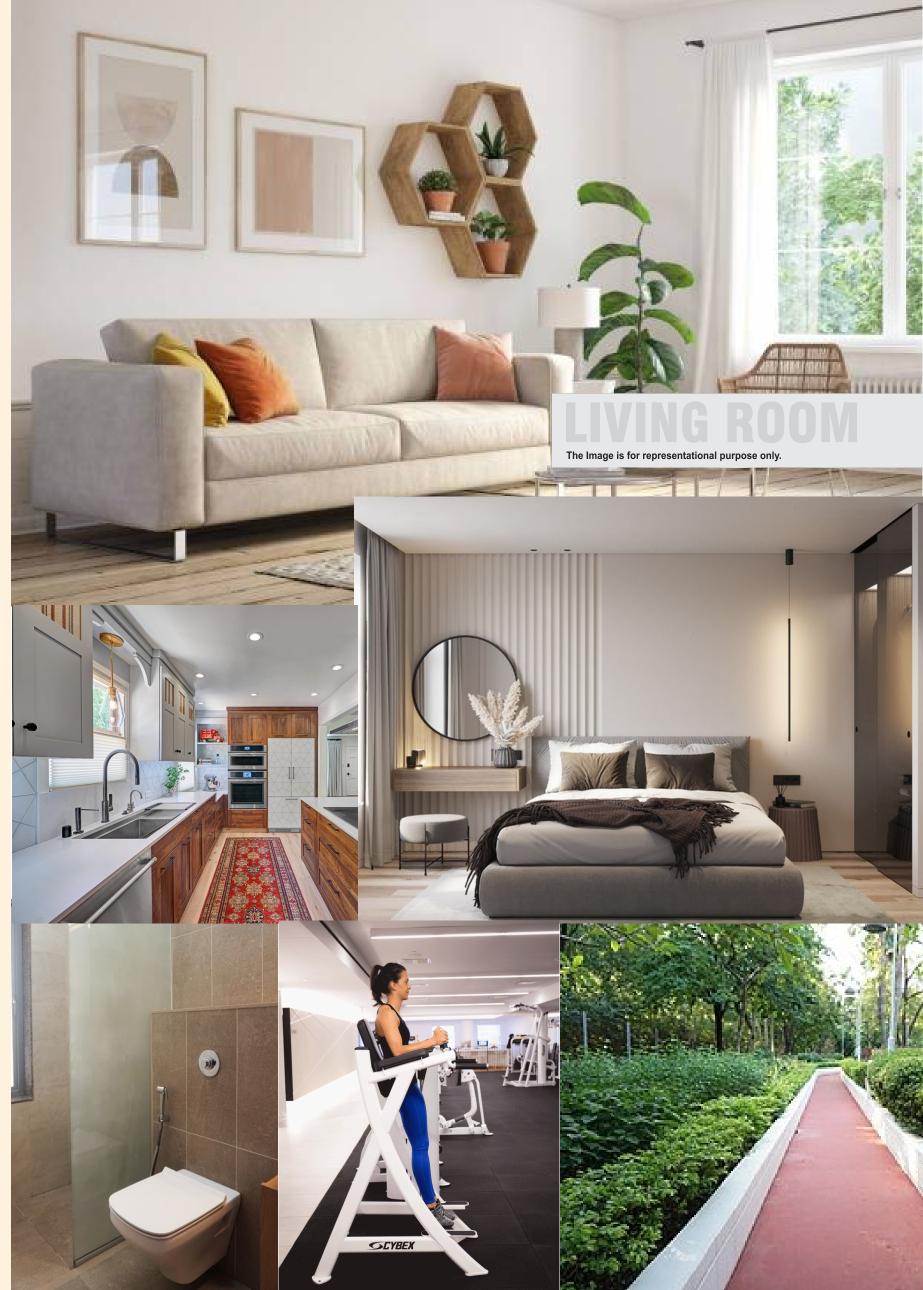

#### **FLAT AMENITIES**

## **ALEEN HEIGHTS**

- ✓ Branded 2X2 Vitrified Flooring.
- ✓ POP false ceiling in Living Room
- ✓ Concealed electrical & modular switches.
- ✓ Decorative main Doors with fancy door fixtures.
- ✓ Water proof doors for Batch & WC.
- ✓ Cable & Internet wiring Provision.
- ✓ Powder coated French windows frame in Granite / Marble & M.S. safety grills.
- ✓ Granite Kitchen Platform with S.S. Sink and with Kitchen Trolley, Full Height Tiles in Kitchen wall.
- ✓ Loft water tank of reputed make in each flat.
- ✓ POP wall in all rooms with Best quality paint on internal walls.
- ✓ One Tube Light & One Ceiling Fan in Living Room.
- ✓ Geyser in Bathroom.
- ✓ Highspeed Lifts of reputed Brand.

#### **DESIGN & SPECIFICATION**

- ✓ Earthquakes resistance R.C.C. frame structure
- ✓ Attractive state-of-the-art Elevation.
- ✓ 100% acrylic paint on outer walls.
- ✓ High speed passengers lifts of reputed make.
- ✓ Decorative entrance Lobby/Passage.
- ✓ Sufficient light placement in and around the building.
- ✓ Fire fighting system
- Decorative compound lightings with gates & floorings.

#### **PROJECT AMENITIES**

- ✓ Power backup for Lifts, Lift lobbies & common areas.
- Rain water Harvesting.
- CCTV Camera for all wings & main gate.
- ✓ Jogging Track with Landscaped Garden.
- ✓ GYM.
- Mini Club House with indoor Games