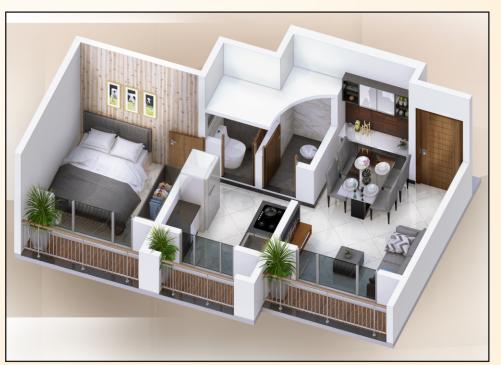

ality paint on internal walls.
- ✓ One Tube Light & One Ceiling Fan in Living Room.
- ✓ Geyser in Bathroom.
- ✓ Highspeed Lifts of reputed Brand.

#### **DESIGN & SPECIFICATION**

- ✓ Earthquakes resistance R.C.C. frame structure
- ✓ Attractive state-of-the-art Elevation.
- ✓ 100% acrylic paint on outer walls.
- ✓ High speed passengers lifts of reputed make.
- ✓ Decorative entrance Lobby/Passage.
- ✓ Sufficient light placement in and around the building.
- ✓ Fire fighting system
- Decorative compound lightings with gates & floorings.

#### **PROJECT AMENITIES**

- ✓ Power backup for Lifts, Lift lobbies & common areas.
- Rain water Harvesting.
- CCTV Camera for all wings & main gate.
- ✓ Jogging Track with Landscaped Garden.
- ✓ GYM.
- Mini Club House with indoor Games

### 1 BHK PLANNING





FIRST FLOOR PLAN



## TYPICAL FLOOR PLAN





#### **2 BHK PLANNING**

## ALEEN HEIGHTS