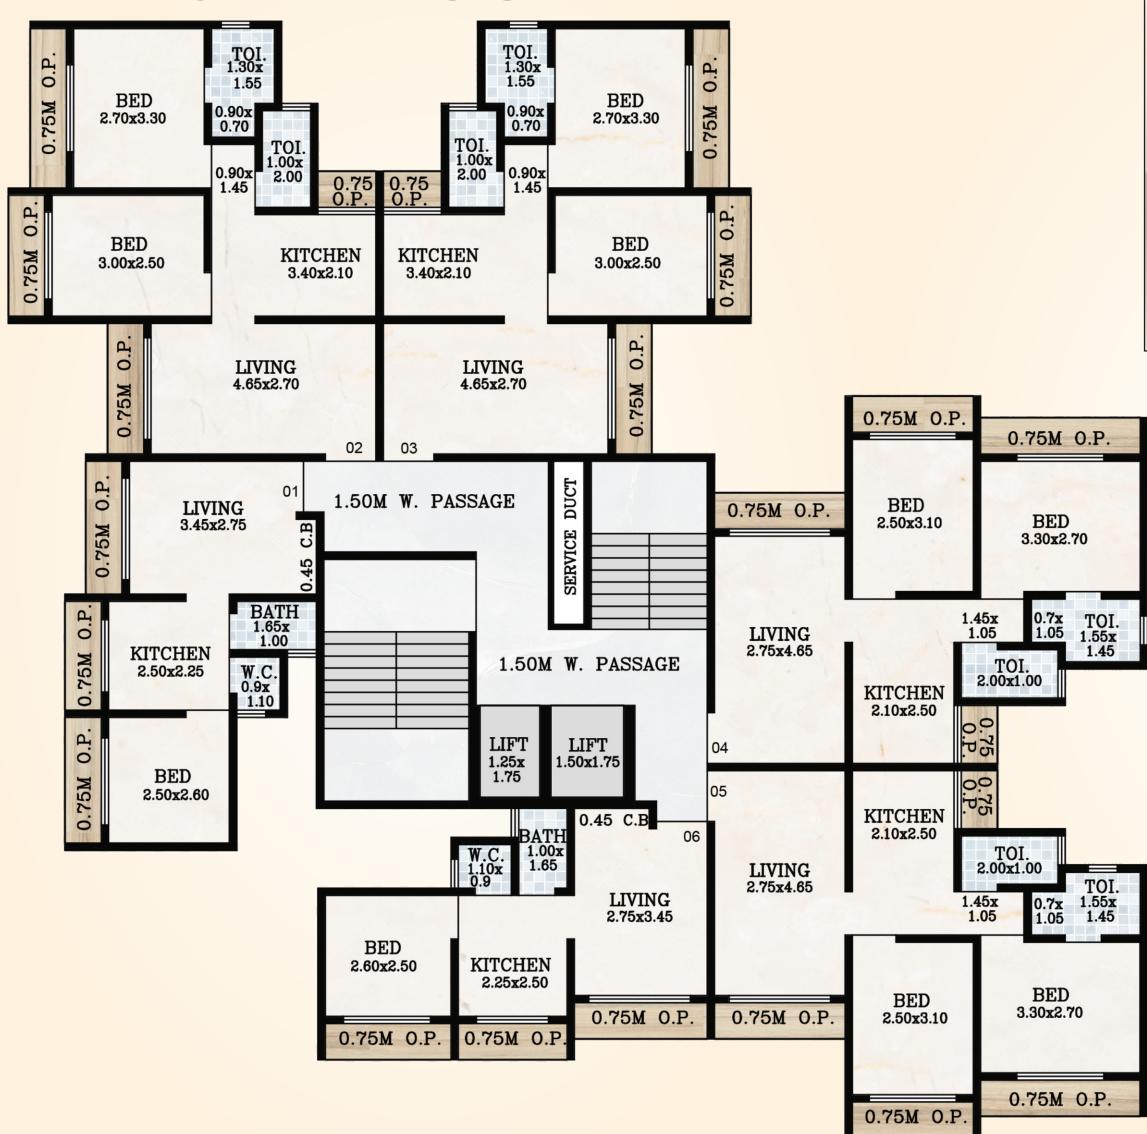

ht & One Ceiling Fan in Living Room.
- ✓ Geyser in Bathroom.
- ✓ Highspeed Lifts of reputed Brand.

#### **DESIGN & SPECIFICATION**

- ✓ Earthquakes resistance R.C.C. frame structure
- ✓ Attractive state-of-the-art Elevation.
- ✓ 100% acrylic paint on outer walls.
- ✓ High speed passengers lifts of reputed make.
- ✓ Decorative entrance Lobby/Passage.
- ✓ Sufficient light placement in and around the building.
- ✓ Fire fighting system
- Decorative compound lightings with gates & floorings.

#### **PROJECT AMENITIES**

- ✓ Power backup for Lifts, Lift lobbies & common areas.
- Rain water Harvesting.
- CCTV Camera for all wings & main gate.
- ✓ Jogging Track with Landscaped Garden.
- ✓ GYM.
- Mini Club House with indoor Games

### 1 BHK PLANNING





FIRST FLOOR PLAN



## TYPICAL FLOOR PLAN





#### **2 BHK PLANNING**

## ALEEN HEIGHTS