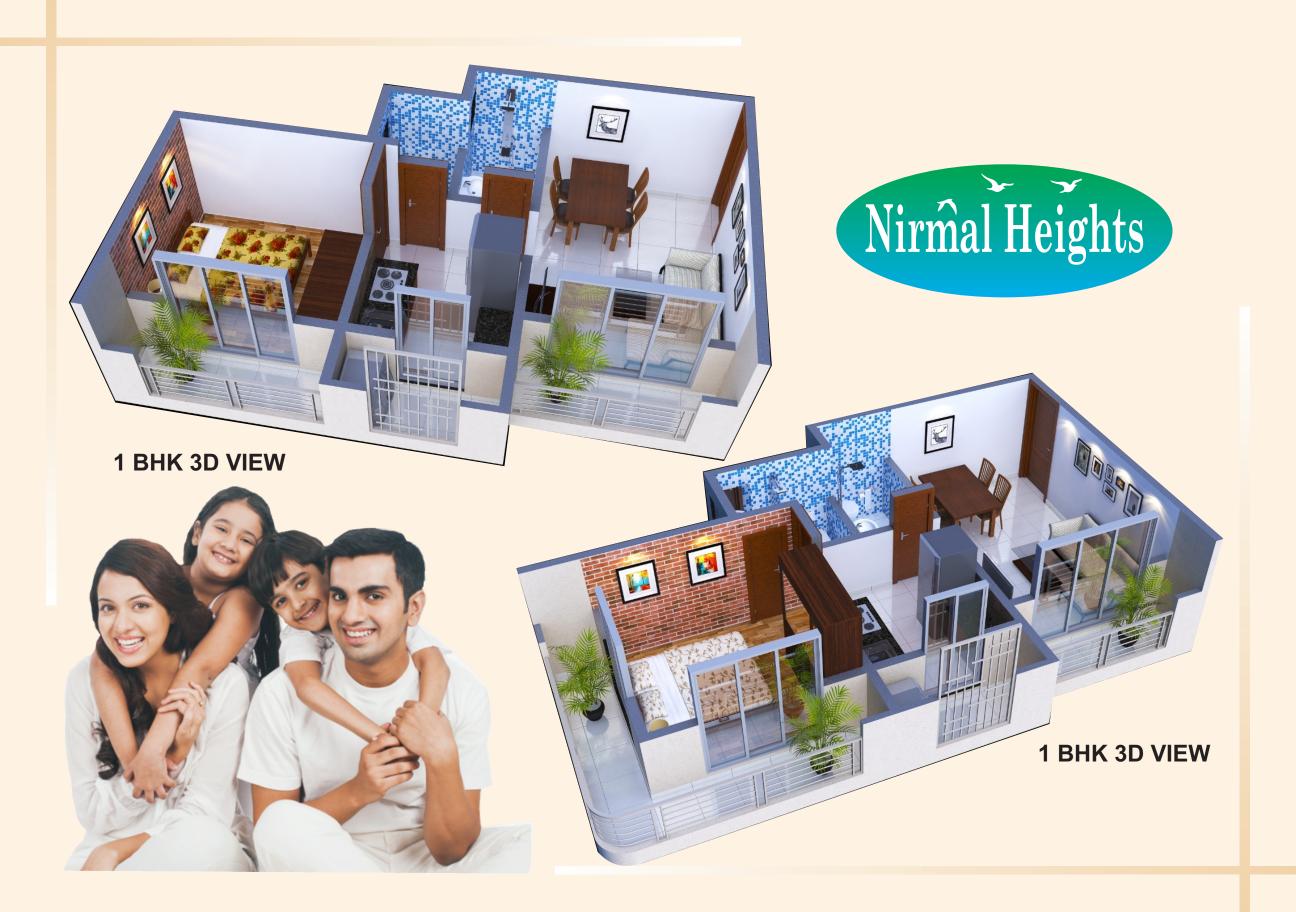

Nirmal Plazza Bldg. No. 1, Commercial



Open Terrace

## **Ground**Floor Plan





# Nirmal Plazza Building No. 1

Typical Floor Plan 1st & 2nd



#### **FLAT AMENITIES**

Branded 2X2 Vitrified Flooring.

POP false ceiling in Living Room

Concealed electrical & modular switches.

Decorative main Doors with fancy door fixtures.

Water proof doors for Bath & WC.

Cable & Internet wiring Provision.

Powder coated French windows frame in

Granite / Marble & M.S. safety grills.

Granite Kitchen Platform with S.S. Sink

and with Kitchen Trolley,

Full Height Tiles in Kitchen wall.

Loft water tank of reputed make in each flat.

POP wall in all rooms with Best quality paint on internal walls.

One Tube Light & One Ceiling Fan in Living Room.

Geyser in Bathroom.

Highspeed Lifts of reputed Brand.

#### **DESIGN & SPECIFICATION**

Earthquakes resistance R.C.C. frame structure

Attractive state-of-the-art Elevation.

100% acrylic paint on o