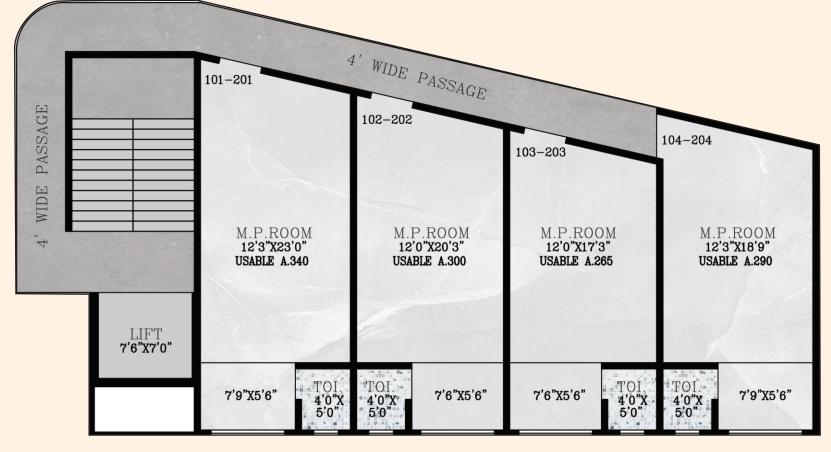

Nirmal Plazza Bldg. No. 1, Commercial



Open Terrace

## **Ground**Floor Plan





# Nirmal Plazza Building No. 1

Typical Floor Plan 1st & 2nd



#### **FLAT AMENITIES**

Branded 2X2 Vitrified Flooring.

POP false ceiling in Living Room

Concealed electrical & modular switches.

Decorative main Doors with fancy door fixtures.

Water proof doors for Bath & WC.

Cable & Internet wiring Provision.

Powder coated French windows frame in

Granite / Marble & M.S. safety grills.

Granite Kitchen Platform with S.S. Sink

and with Kitchen Trolley,

Full Height Tiles in Kitchen wall.

Loft water tank of reputed make in each flat.

POP wall in all rooms with Best quality paint on internal walls.

One Tube Light & One Ceiling Fan in Living Room.

Geyser in Bathroom.

Highspeed Lifts of reputed Brand.

#### **DESIGN & SPECIFICATION**

Earthquakes resistance R.C.C. frame structure