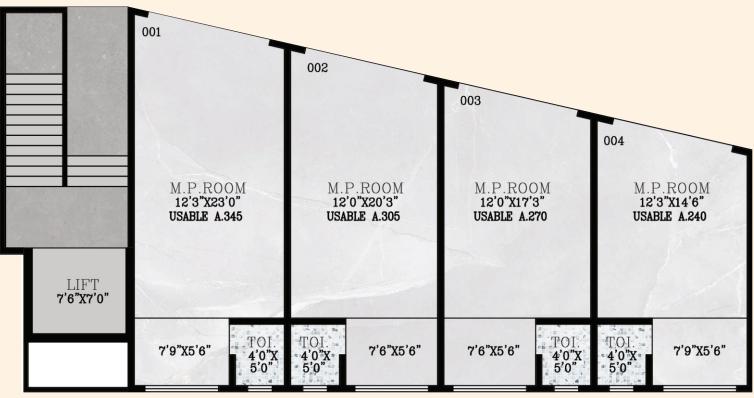

Nirmal Plazza Bldg. No. 1, Commercial



Open Terrace

## **Ground**Floor Plan





# Nirmal Plazza Building No. 1

Typical Floor Plan 1st & 2nd



#### **FLAT AMENITIES**

Branded 2X2 Vitrified Flooring.

POP false ceiling in Living Room

Concealed electrical & modular switches.

Decorative main Doors with fancy door fixtures.

Water proof doors for Bath & WC.

Cable & Internet wiring Provision.

Powder coated French windows frame in

Granite / Marble & M.S. safety grills.

Granite Kitchen Platform with S.S. Sink

and with Kitchen Trolley,

Full Height Tiles in Kitchen wall.

Loft water tank of reputed make in each flat.

POP wall in all rooms with Best quality paint on internal walls.

One Tube Light & One Ceiling Fan in Living Room.

Geyser in Bathroom.

Highspeed Lifts of reputed Brand.

#### **DESIGN & SPECIFICATION**

Earthquakes resistance R.C.C. frame structur