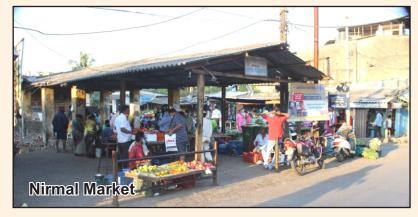

#### Layout Plan **Location Plan** 4.5 km. from Vasai Station Near Vimal Lake • Near Nirmal Vegetable & Fish Market. TO CHURCHGATE Near Holy Cross Church & School Banks are nearby. Historic Shankracharya Mandir. 12.M.W. DP ROAD • 1 km. Kalam Beach. • 1 ½ km. Rajodi Beach • 2 km. Baudhshtoop BUILDING **Police Holy Cross** BUILDING Shankracharya Church **Station** Mandir & School Vasai Court Road To Nallasopara Station Road Vagholi Road Nirmal Naka Vimal Lake DAHANU TITILITI TITIL Head Office **Suleshwar Road** Developers WIDE INTERNAL ROAD Kalamb Road Site Nirmal Heights A Project by: Kalamb Beach S.R.A. DEVELOPERS Legal Advisor **REENA RODRIQUES** Site Office: Office: Shop No. 4, Bhavesh Commercial Complex, Advocate Highcourt S. No. 163, Village - Navale, Nallasopara (West). Opp. BVA Central Office, Shreeprastha, 4th Road, Near Nirmal Market, Next to Police Chowky, Near HP Petrol Pump, Nallasopara (W), Dist. Palghar - 401 203. Nirmal Kalam Road, Nallasopara (West) - 401304, Tal. Vasai, Dist. Palghar Architect Email: abbuilders158@gmail.com • Web: www.abcgrp.in **UMESH S. KEKRE**