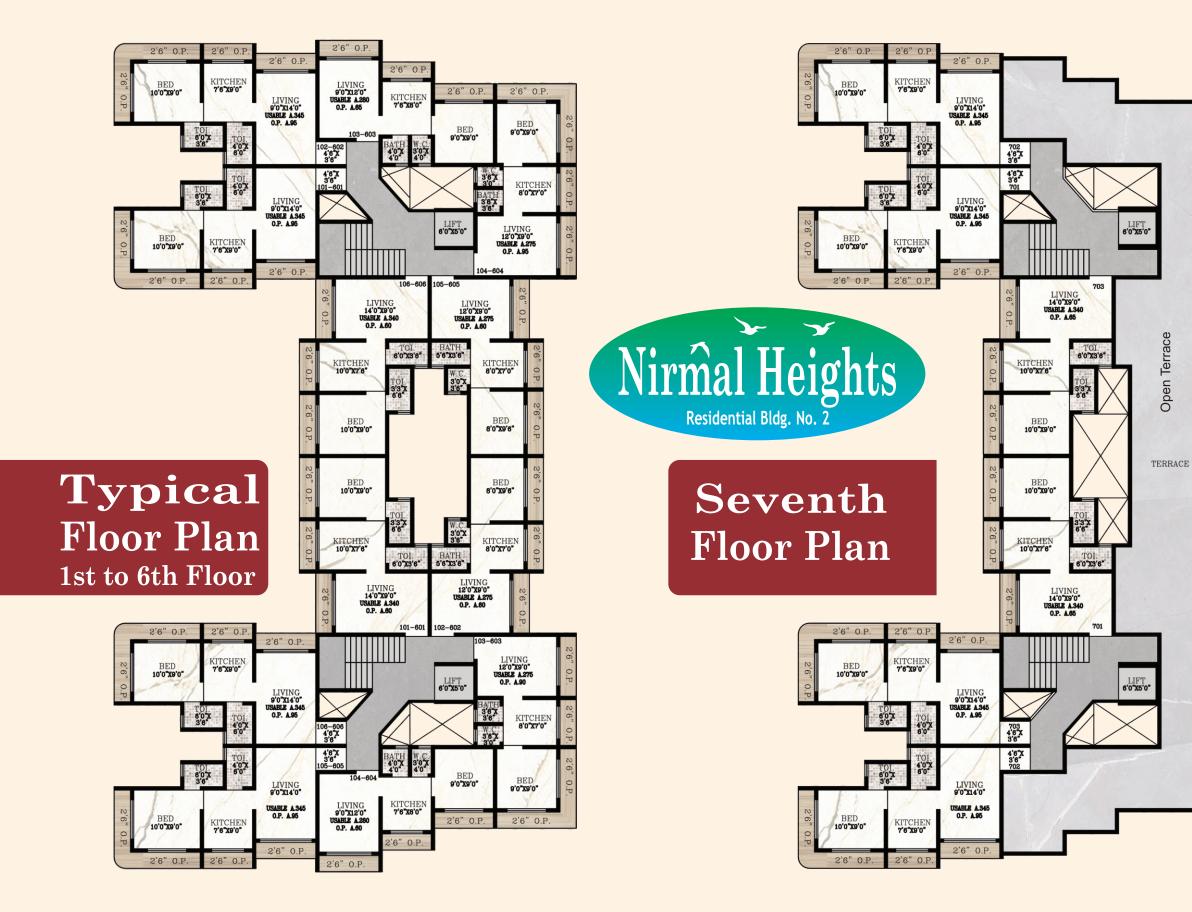

Nirmal Plazza Bldg. No. 1, Commercial



Open Terrace

## **Ground**Floor Plan





# Nirmal Plazza Building No. 1

Typical Floor Plan 1st & 2nd



#### **FLAT AMENITIES**

Branded 2X2 Vitrified Flooring.

POP false ceiling in Living Room

Concealed electrical & modular switches.

Decorative main Doors with fancy door fixtures.

Water proof doors for Bath & WC.

Cable & Internet wiring Provision.

Powder coated French windows frame in

Granite / Marble & M.S. safety grills.

Granite Kitchen Platform with S.S. Sink

and with Kitchen Trolley,

Full Height Tiles in Kitchen wall.

Loft water tank of reputed make in each flat.

POP wall in all rooms with Best quality paint on internal walls.

One Tube Light & One Ceiling Fan in Living Room.

Geyser in Bathroom.

Highspeed Lifts of reputed Brand.

#### **DESIGN & SPECIFICATION**

Ear