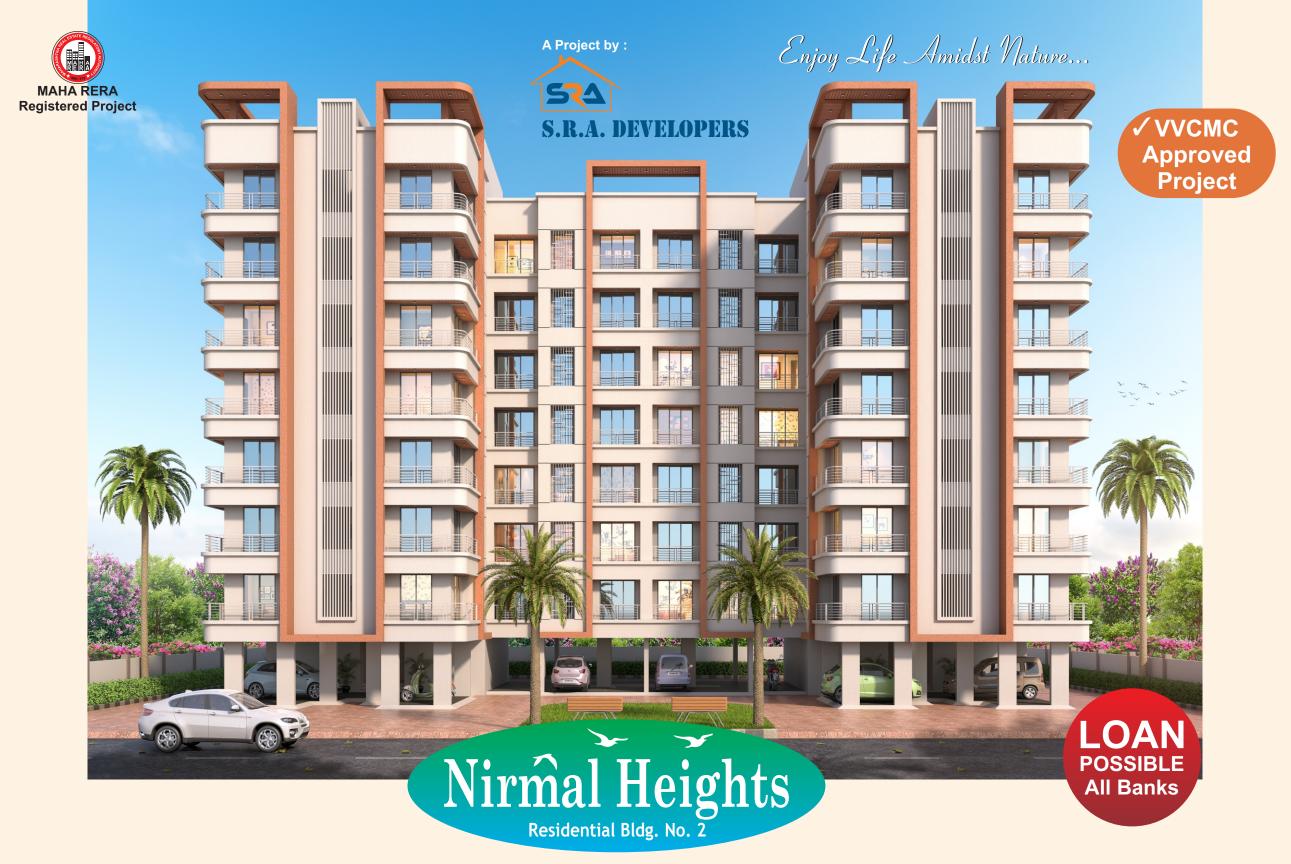

Nirmal Plazza Bldg. No. 1, Commercial



Open Terrace

## **Ground**Floor Plan





# Nirmal Plazza Building No. 1

Typical Floor Plan 1st & 2nd



#### **FLAT AMENITIES**

Branded 2X2 Vitrified Flooring.

POP false ceiling in Living Room

Concealed electrical & modular switches.

Decorative main Doors with fancy door fixtures.

Water proof doors for Bath & WC.

Cable & Internet wiring Provision.

Powder coated French windows frame in

Granite / Marble & M.S. safety grills.

Granite Kitchen Platform with S.S. Sink

and with Kitchen Trolley,

Full Height Tiles in Kitchen wall.

Loft water tank of reputed make in each flat.

POP wall in all rooms with Best quality paint on internal walls.

One Tube Light & One Ceiling Fan in Living Room.

Geyser in Bathroom.

Highspeed Lifts of reputed B