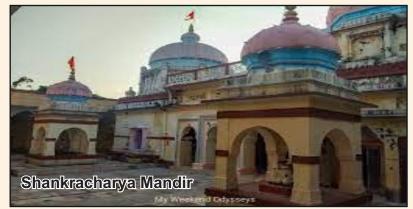

#### Layout Plan **Location Plan** 4.5 km. from Vasai Station Near Vimal Lake • Near Nirmal Vegetable & Fish Market. TO CHURCHGATE Near Holy Cross Church & School Banks are nearby. Historic Shankracharya Mandir. 12.M.W. DP ROAD • 1 km. Kalam Beach. • 1 ½ km. Rajodi Beach • 2 km. Baudhshtoop BUILDING **Police Holy Cross** BUILDING Shankracharya Church **Station** Mandir & School Vasai Court Road To Nallasopara Station Road Vagholi Road Nirmal Naka Vimal Lake DAHANU TITILITI TITIL Head Office **Suleshwar Road** Developers WIDE INTERNAL ROAD Kalamb Road Site Nirmal Heights A Project by: Kalamb Beach S.R.A. DEVELOPERS Legal Advisor **REENA RODRIQUES** Site Office: Office: Shop No. 4, Bhavesh Commercial Complex, Advocate Highcourt S. No. 163, Village - Navale, Nallasopara (West). Opp. BVA Central Office, Shreeprastha, 4th Road, Near Nirmal Market, Next to Police Chowky, Near HP Petrol Pump, Nallasopara (W), Dist. Palghar - 401 203. Nirmal Kalam Road, Nallasopara (West) - 401304, Tal. Vasai, Dist. Palghar Architect Email: abbuilders158@gmail.com • Web: www.abcgrp.in **UMESH S. KEKRE**