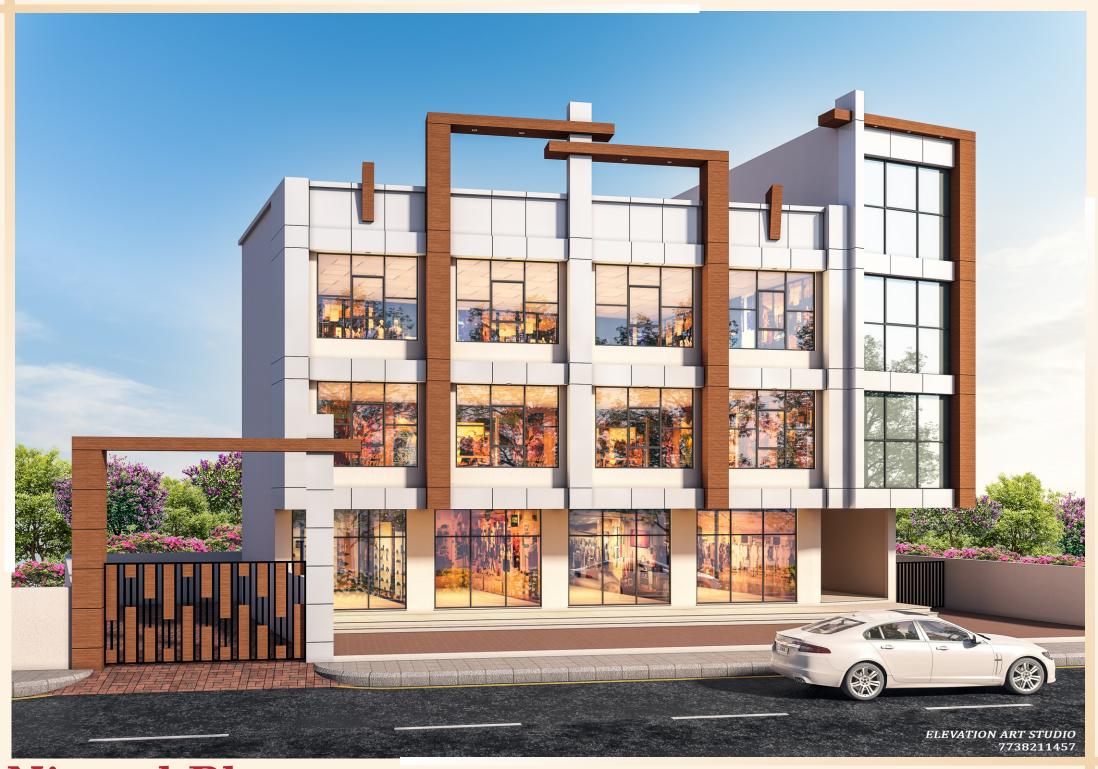

Nirmal Plazza Bldg. No. 1, Commercial



Open Terrace

## **Ground**Floor Plan





# Nirmal Plazza Building No. 1

Typical Floor Plan 1st & 2nd



#### **FLAT AMENITIES**

Branded 2X2 Vitrified Flooring.

POP false ceiling in Living Room

Concealed electrical & modular switches.

Decorative main Doors with fancy door fixtures.

Water proof doors for Bath & WC.

Cable & Internet wiring Provision.

Powder coated French windows frame in

Granite / Marble & M.S. safety grills.

Granite Kitchen Platform with S.S. Sink

and with Kitchen Trolley,

Full Height Tiles in Kitchen wall.

Loft water tank of reputed make in each flat.

POP wall in all rooms with Best quality paint on internal walls.

One Tube Light & One Ceiling Fan in Living Room.

Geyser in Bathroom.

Highspeed Lifts of reputed Bra